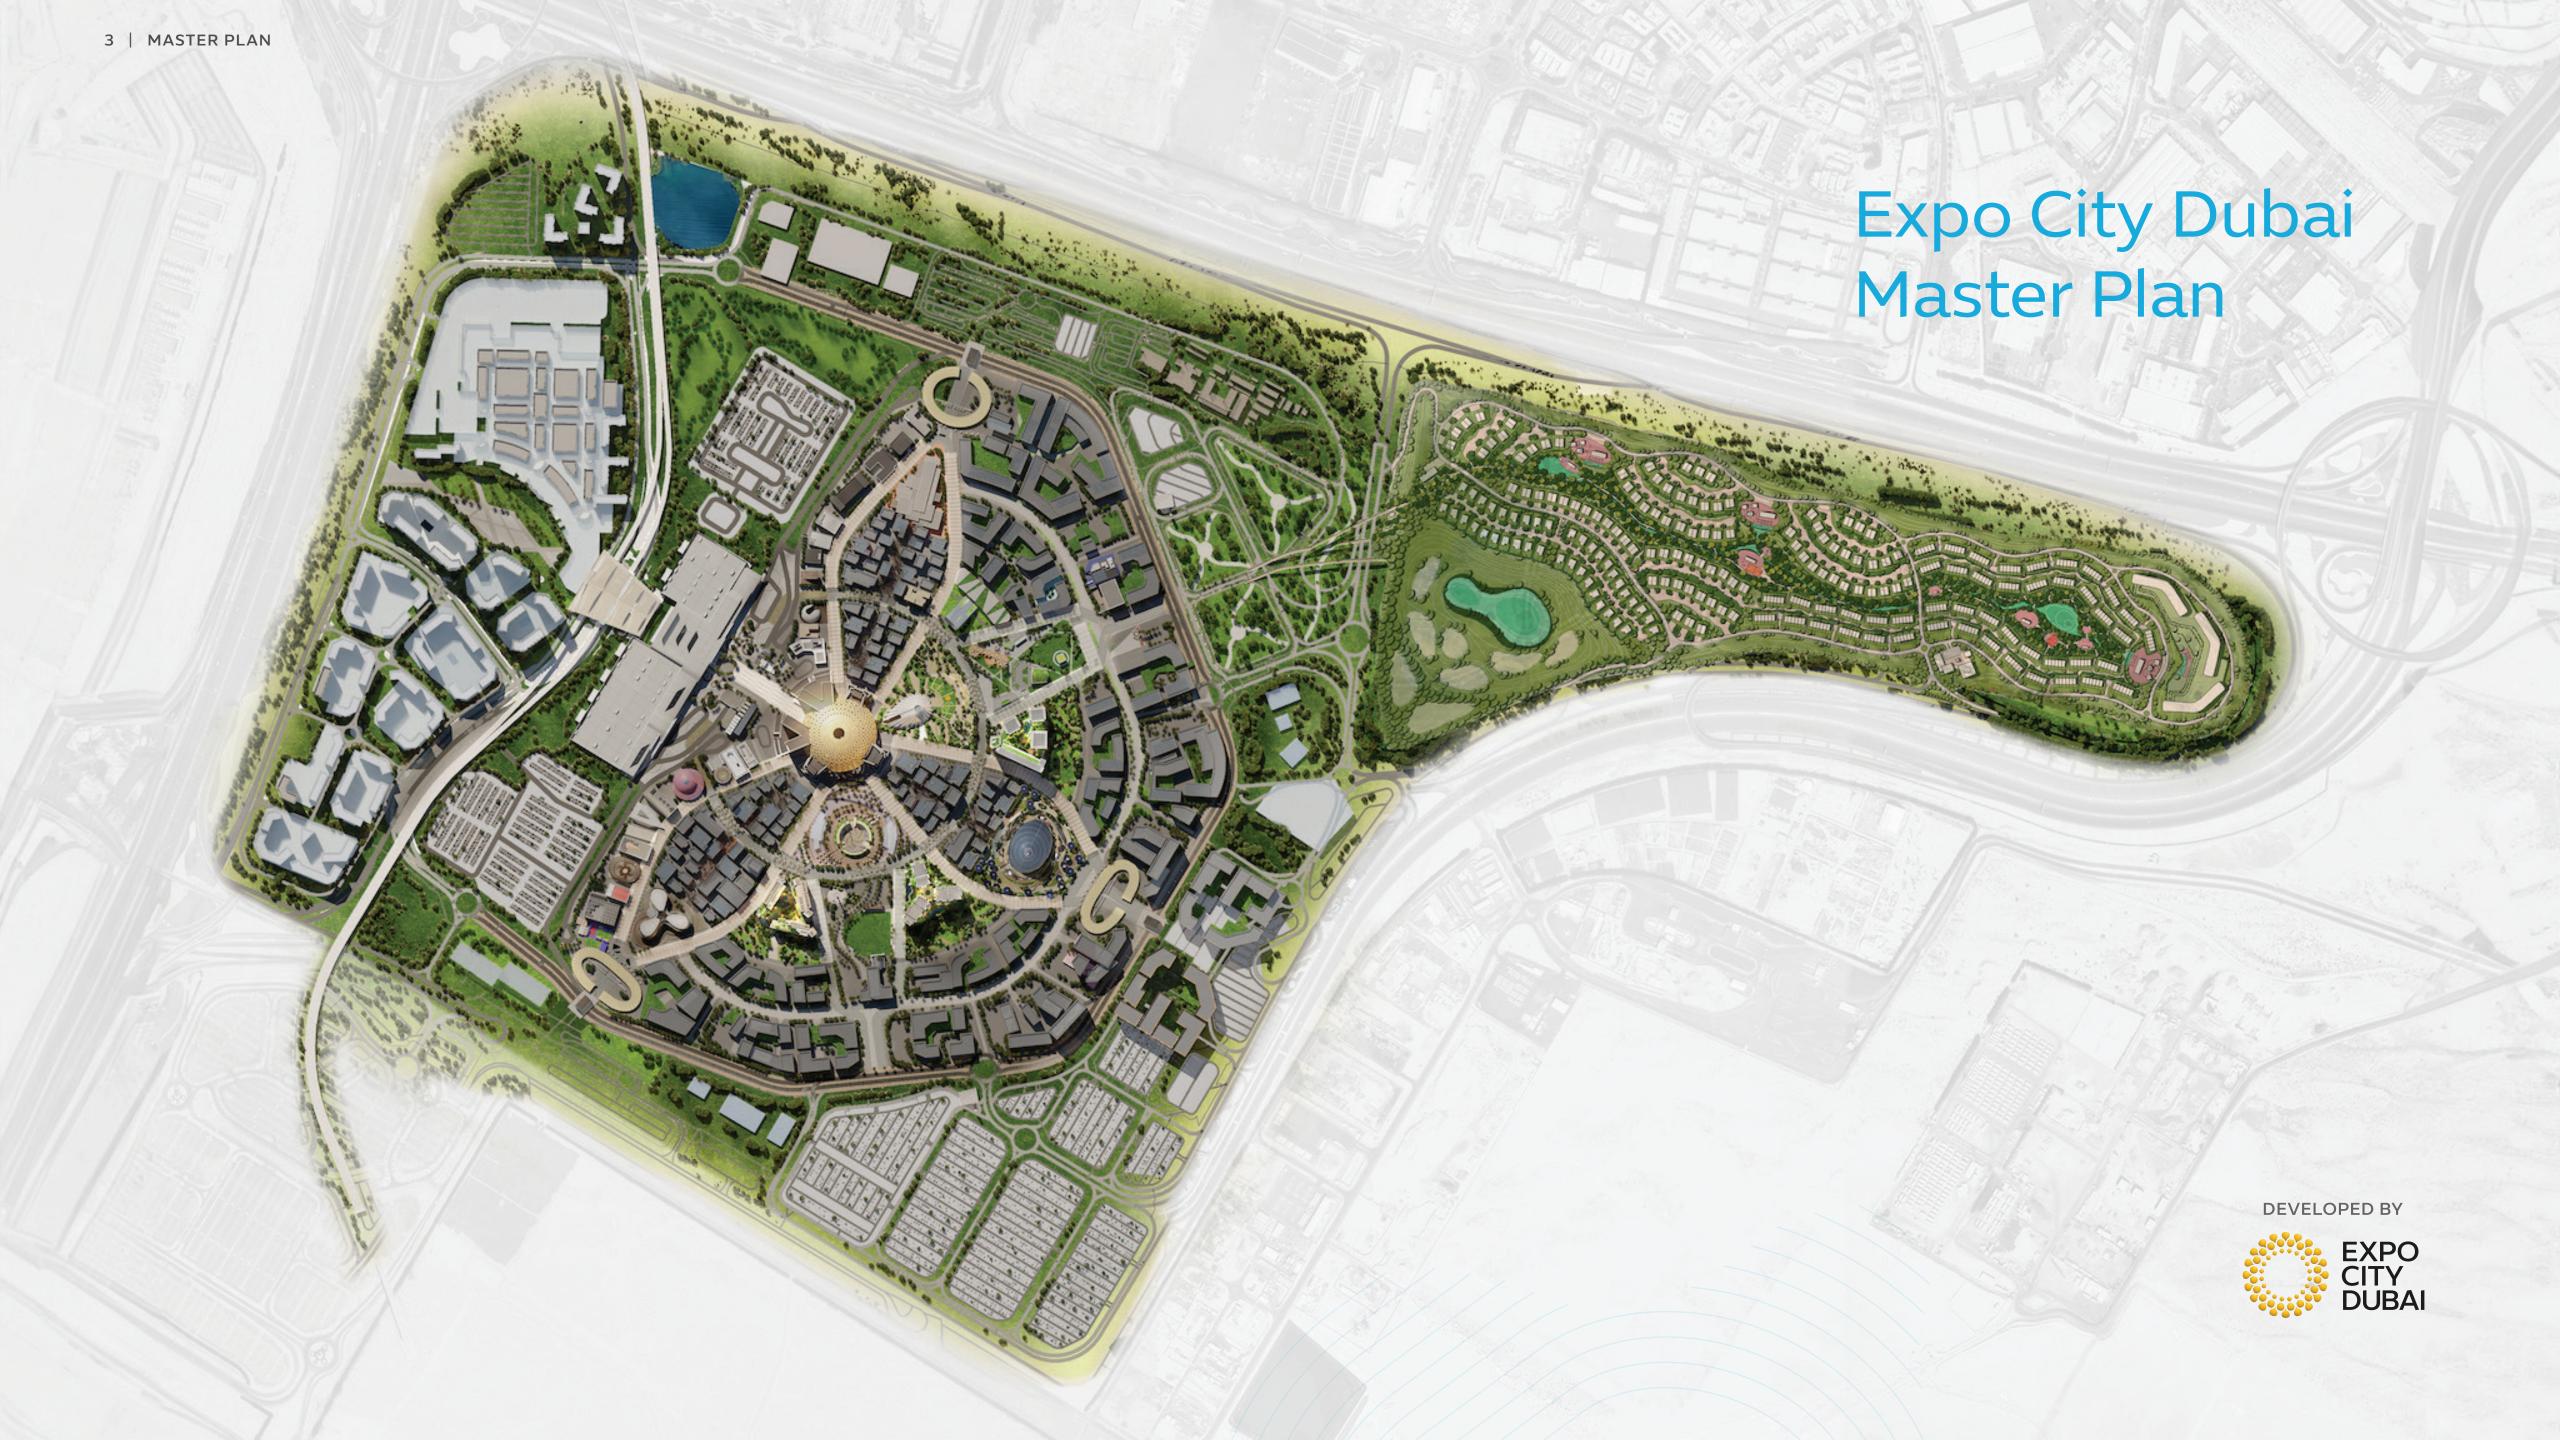

# Expo City Dubai Offerings

#### RETAIL AND F&B

Supporting local artisans and SMEs, Expo City Dubai hosts a number of restaurants and vendors, including homegrown concepts and international brands.

A mall is coming soon.

#### **ENTERTAINMENT**

From pulsating pop concerts to dynamic dance shows, gripping sporting events and cultural festivals, you'll find it all at Expo City Dubai.

#### **ATTRACTIONS**

Expo City Dubai carries forward the magic, energy and excitement of Expo 2020 Dubai. Here you'll experience some of Expo 2020's most popular attractions, which are ready to dazzle the crowds once more, plus an array of brand new features to capture your curiosity.