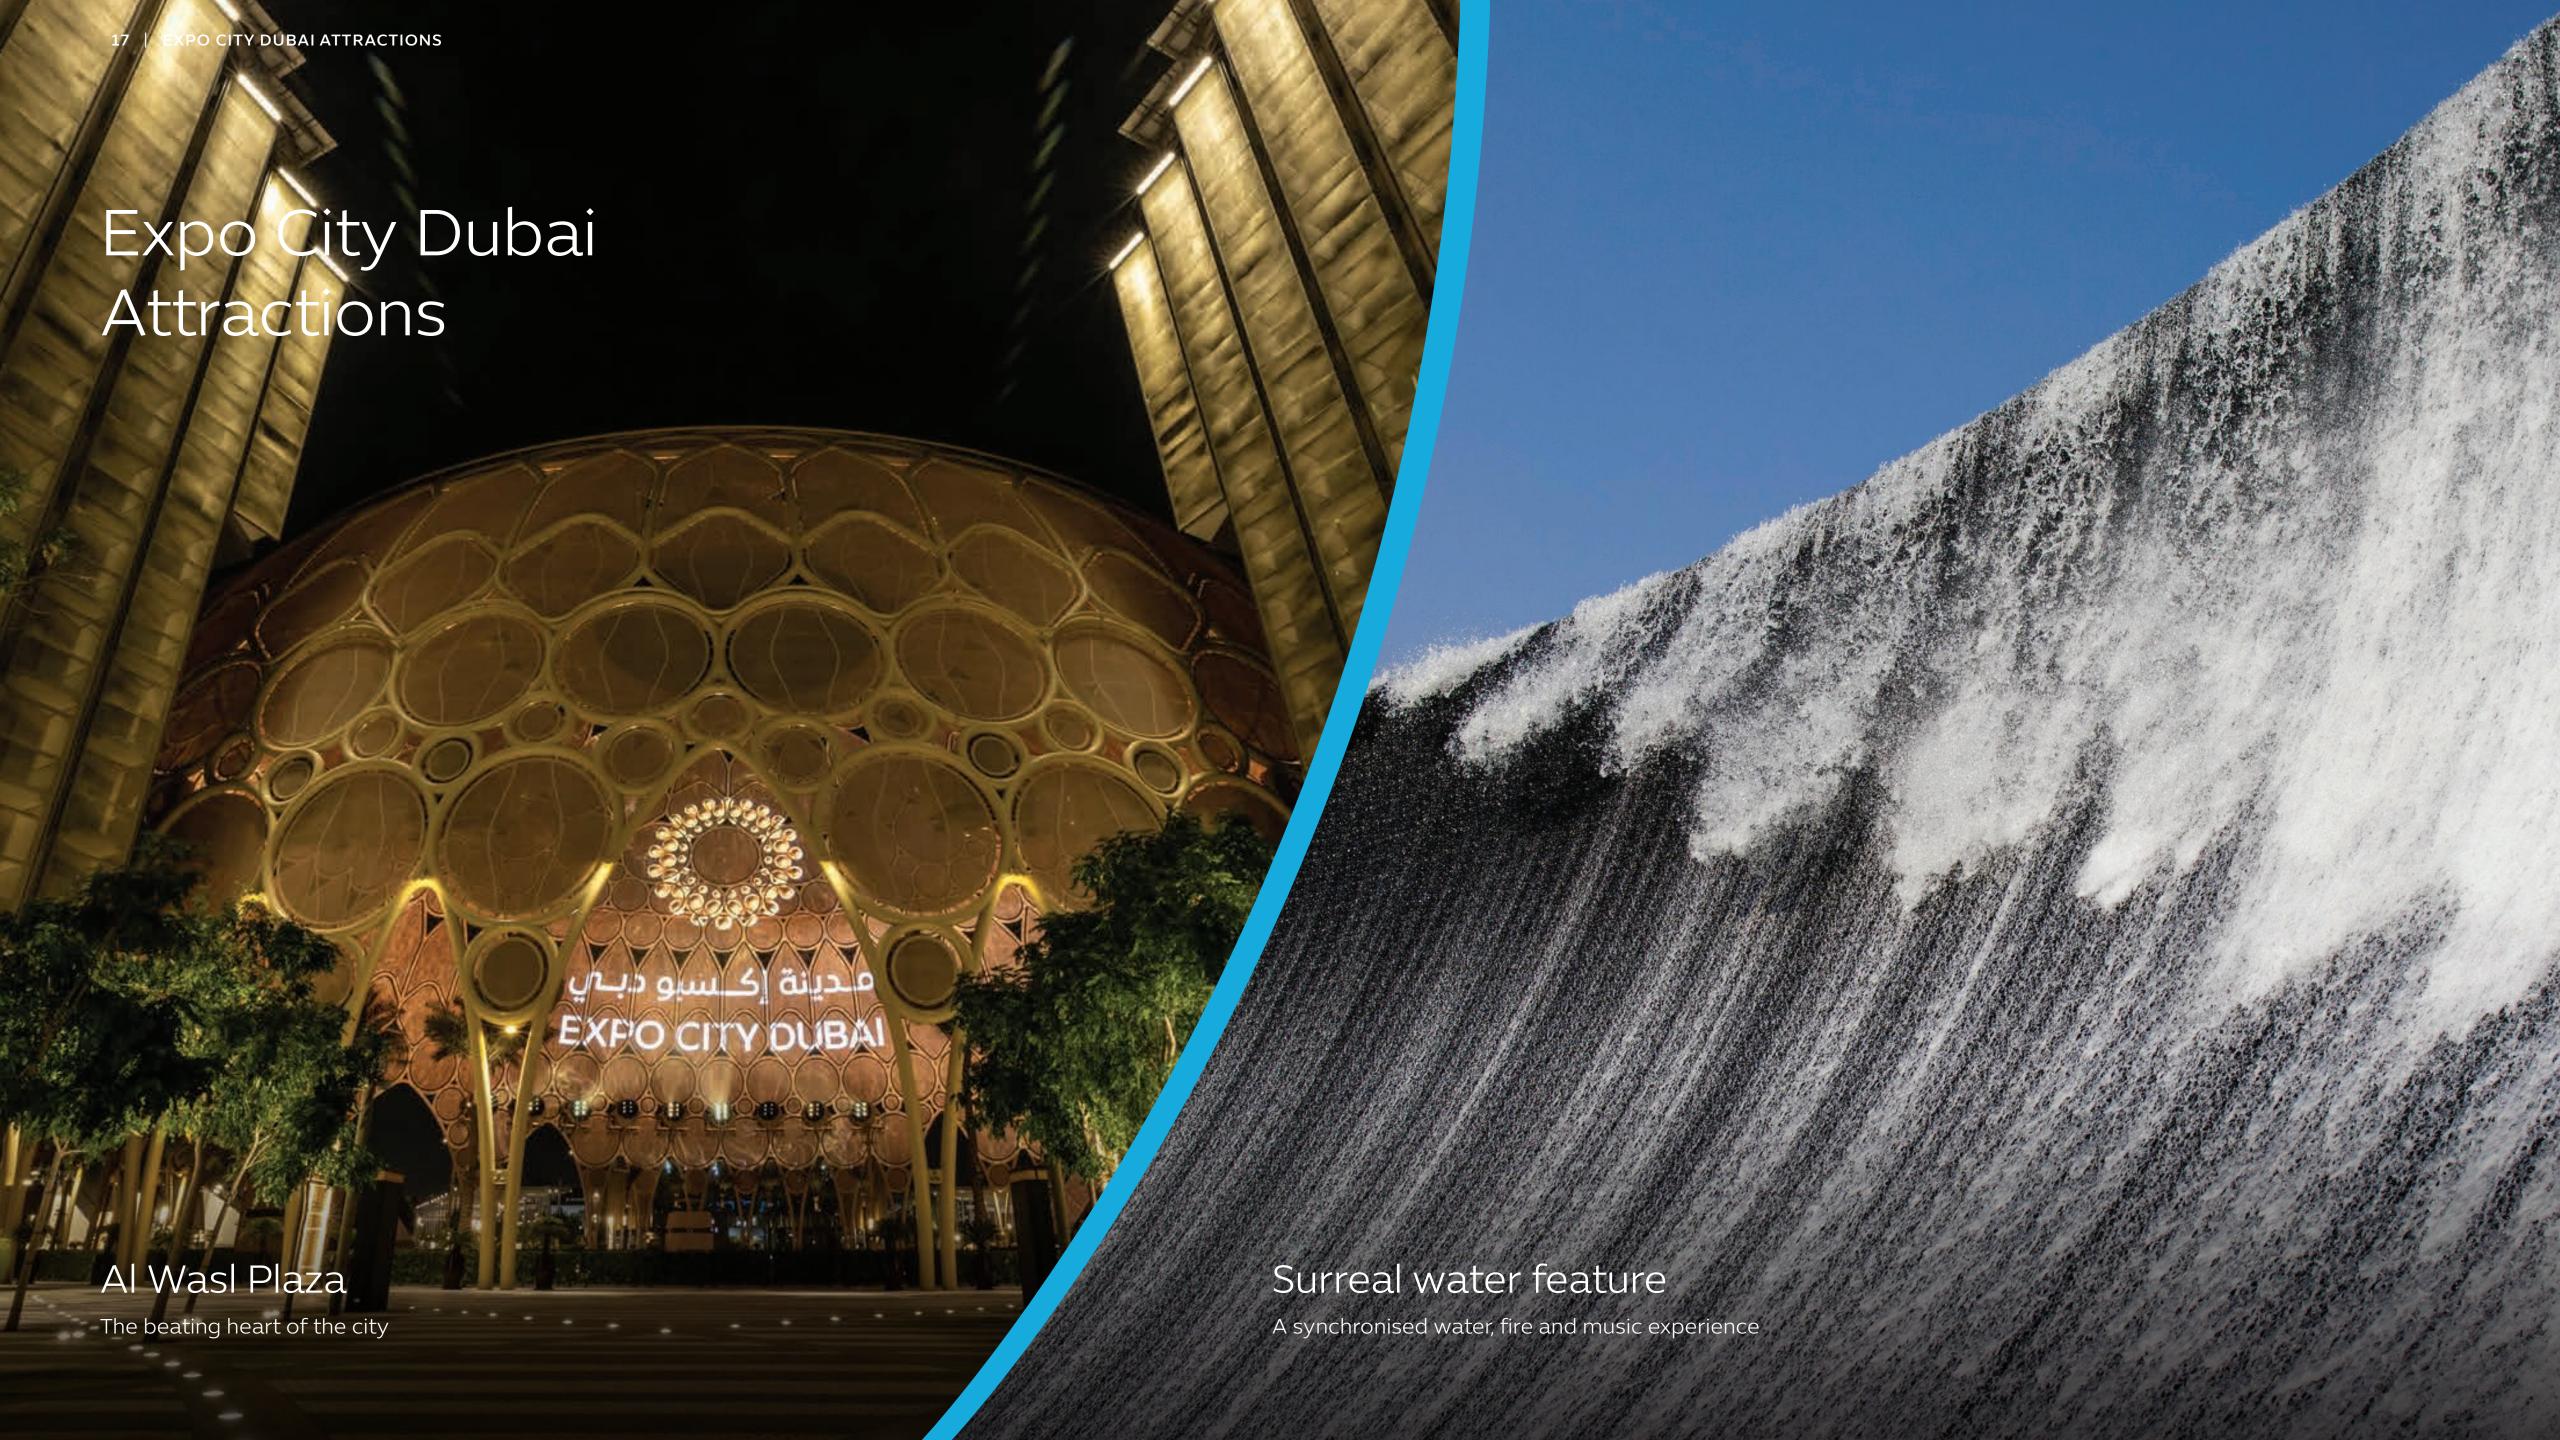

#### **ATTRACTIONS**

Expo City Dubai carries forward the magic, energy and excitement of Expo 2020 Dubai. Here you'll experience some of Expo 2020's most popular attractions, which are ready to dazzle the crowds once more, plus an array of brand new features to capture your curiosity.