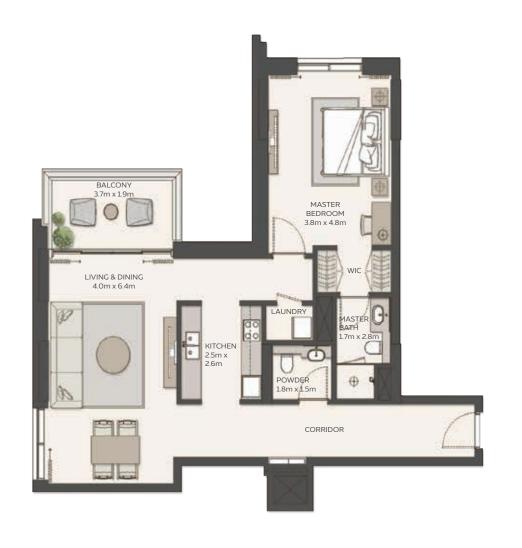

#### 1 BEDROOM

#### Type 2

| Unit Area    | 65.83 sqm / 708.59 sqft | Unit Area    | 94.07 sqm / 1012.56 sqft  |
|--------------|-------------------------|--------------|---------------------------|
| Balcony Area | 9.16 sqm / 98.60 sqft   | Balcony Area | 8.22 sqm / 88.48 sqft     |
| Total Area   | 75.27 sqm / 810.20 sqft | Total Area   | 102.29 sqm / 1101.04 sqft |

#### Type 4

| Unit Area    | 94.07 sqm / 1012.56 sqft  |
|--------------|---------------------------|
| Balcony Area | 8.22 sqm / 88.48 sqft     |
| Total Area   | 102.29 sam / 1101.04 saft |