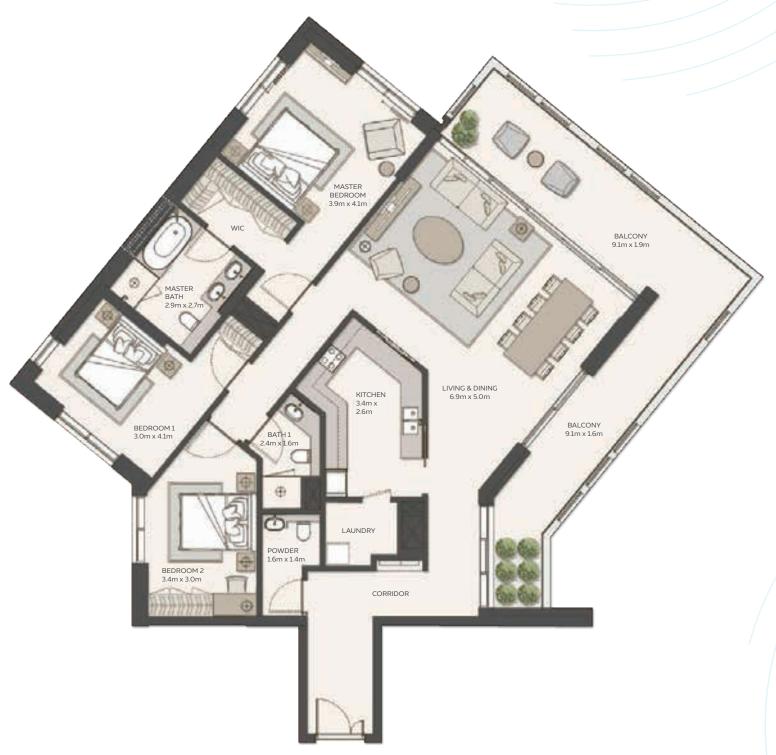

# Sky Residences 3 - Unit Plans

#### 3 BEDROOM

#### Type 1

| Unit Area    | 165.97 sqm / 1786.49 sqft |
|--------------|---------------------------|
| Balcony Area | 39.76 sqm / 427.97 sqft   |
| Total Area   | 205.73 sqm / 2214.46 sqft |

Picture yourself surrounded by serene greenery, where jogging tracks, cycling paths and hiking trails wind through nature, inviting you to a healthier lifestyle. Rejuvenate your mind, body and soul with exclusive access to clubhouses, state-of-the-art gyms and pools that are crafted to ensure a life of harmony and happiness.