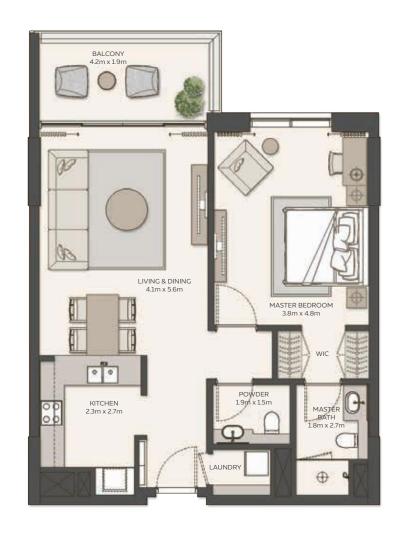

#### Type 1

| Unit Area    | 77.09 sqm / 829.79 sqft |
|--------------|-------------------------|
| Balcony Area | 9.24 sqm / 99.46 sqft   |
| Total Area   | 86.71 sqm / 933.34 sqft |