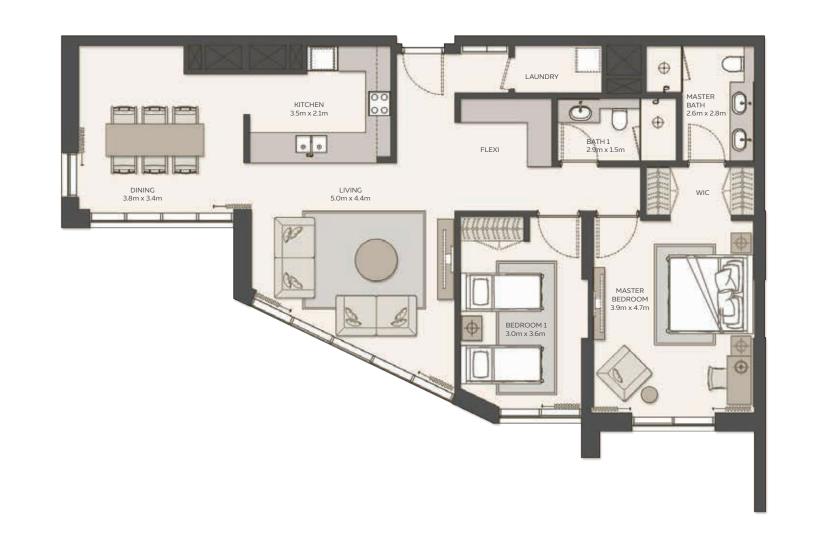

#### 2 BEDROOM

#### Type 3

| Unit Area    | 125.49 sqm / 1350.76 sqft |
|--------------|---------------------------|
| Balcony Area | 0 sqm / 0 sqft            |
| Total Area   | 125 49 sam / 1350 76 saft |