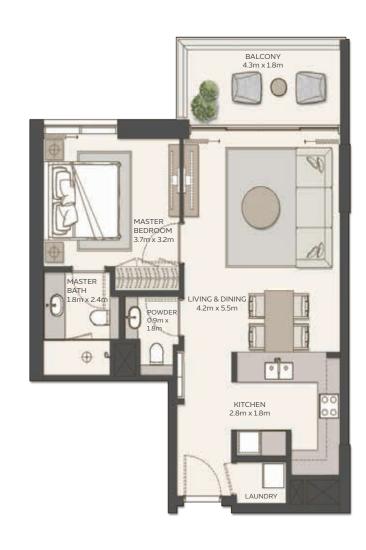

#### Type 2

| Unit Area    | 65.83 sqm / 708.59 sqft | Unit Area    | 94.07 sqm / 1012.56 sqft  |
|--------------|-------------------------|--------------|---------------------------|
| Balcony Area | 9.16 sqm / 98.60 sqft   | Balcony Area | 8.22 sqm / 88.48 sqft     |
| Total Area   | 75.27 sqm / 810.20 sqft | Total Area   | 102.29 sqm / 1101.04 sqft |