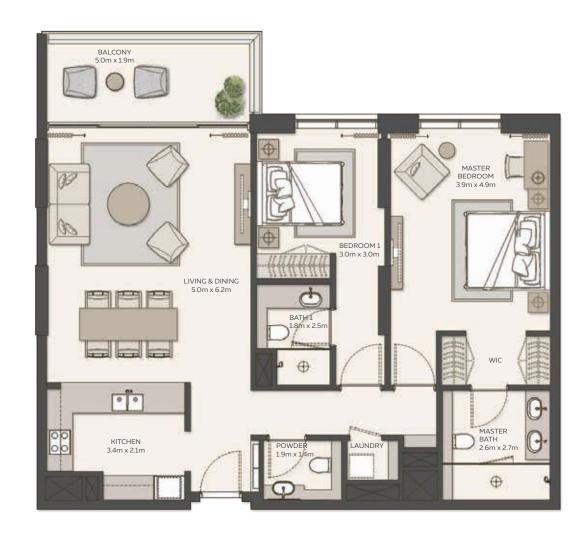

#### 2 BEDROOM

#### Type 2

| Unit Area    | 115.82 sqm / 1246.68 sqft |
|--------------|---------------------------|
| Balcony Area | 10.95 sqm / 117.86 sqft   |
| Total Area   | 127.26 sqm / 1369.81 sqft |