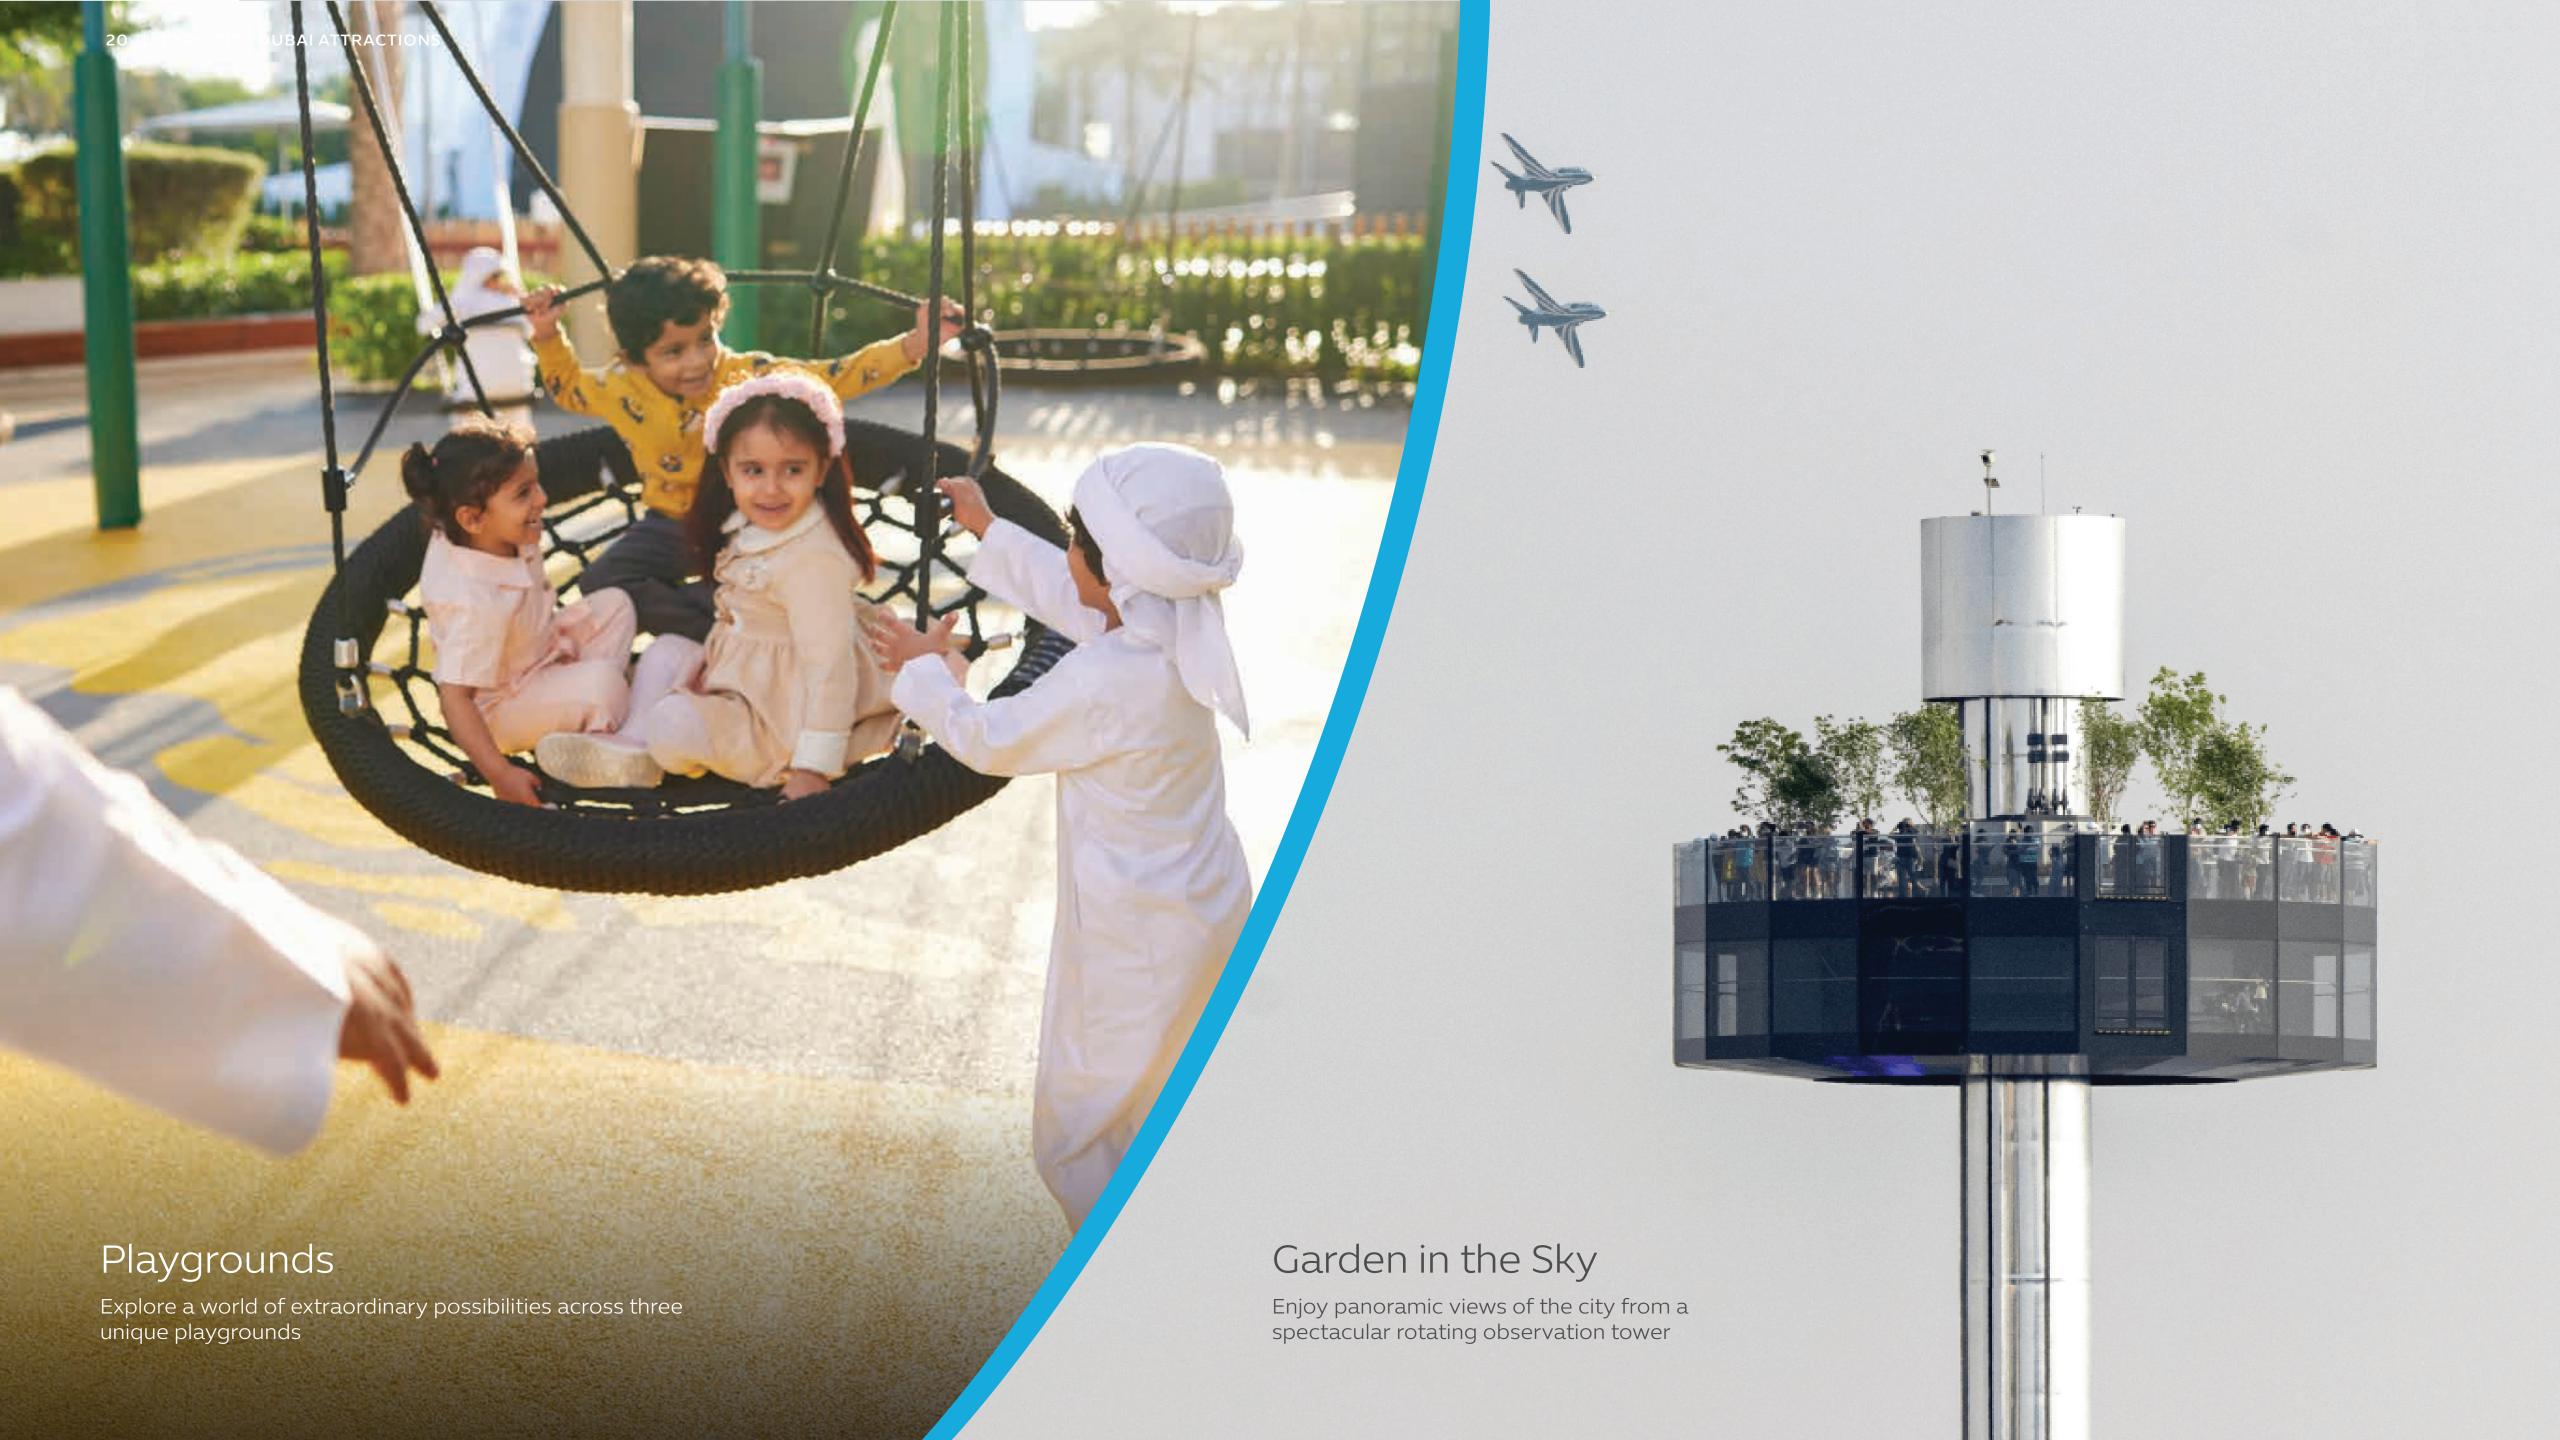

#### **ATTRACTIONS**

Expo City Dubai carries forward the magic, energy and excitement of Expo 2020 Dubai. Here you'll experience some of Expo 2020's most popular attractions, which are ready to dazzle the crowds once more, plus an array of brand new features to capture your curiosity.