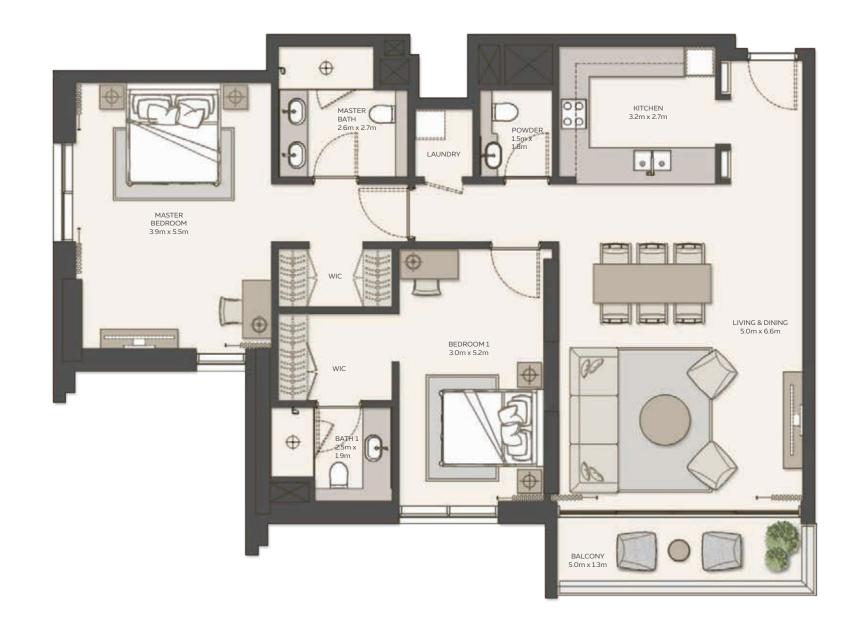

# Sky Residences 3 - Unit Plans

#### 2 BEDROOM

#### Type 2

| Unit Area    | 115.82 sqm / 1246.68 sqft |
|--------------|---------------------------|
| Balcony Area | 10.95 sqm / 117.86 sqft   |
| Total Area   | 127.26 sqm / 1369.81 sqft |