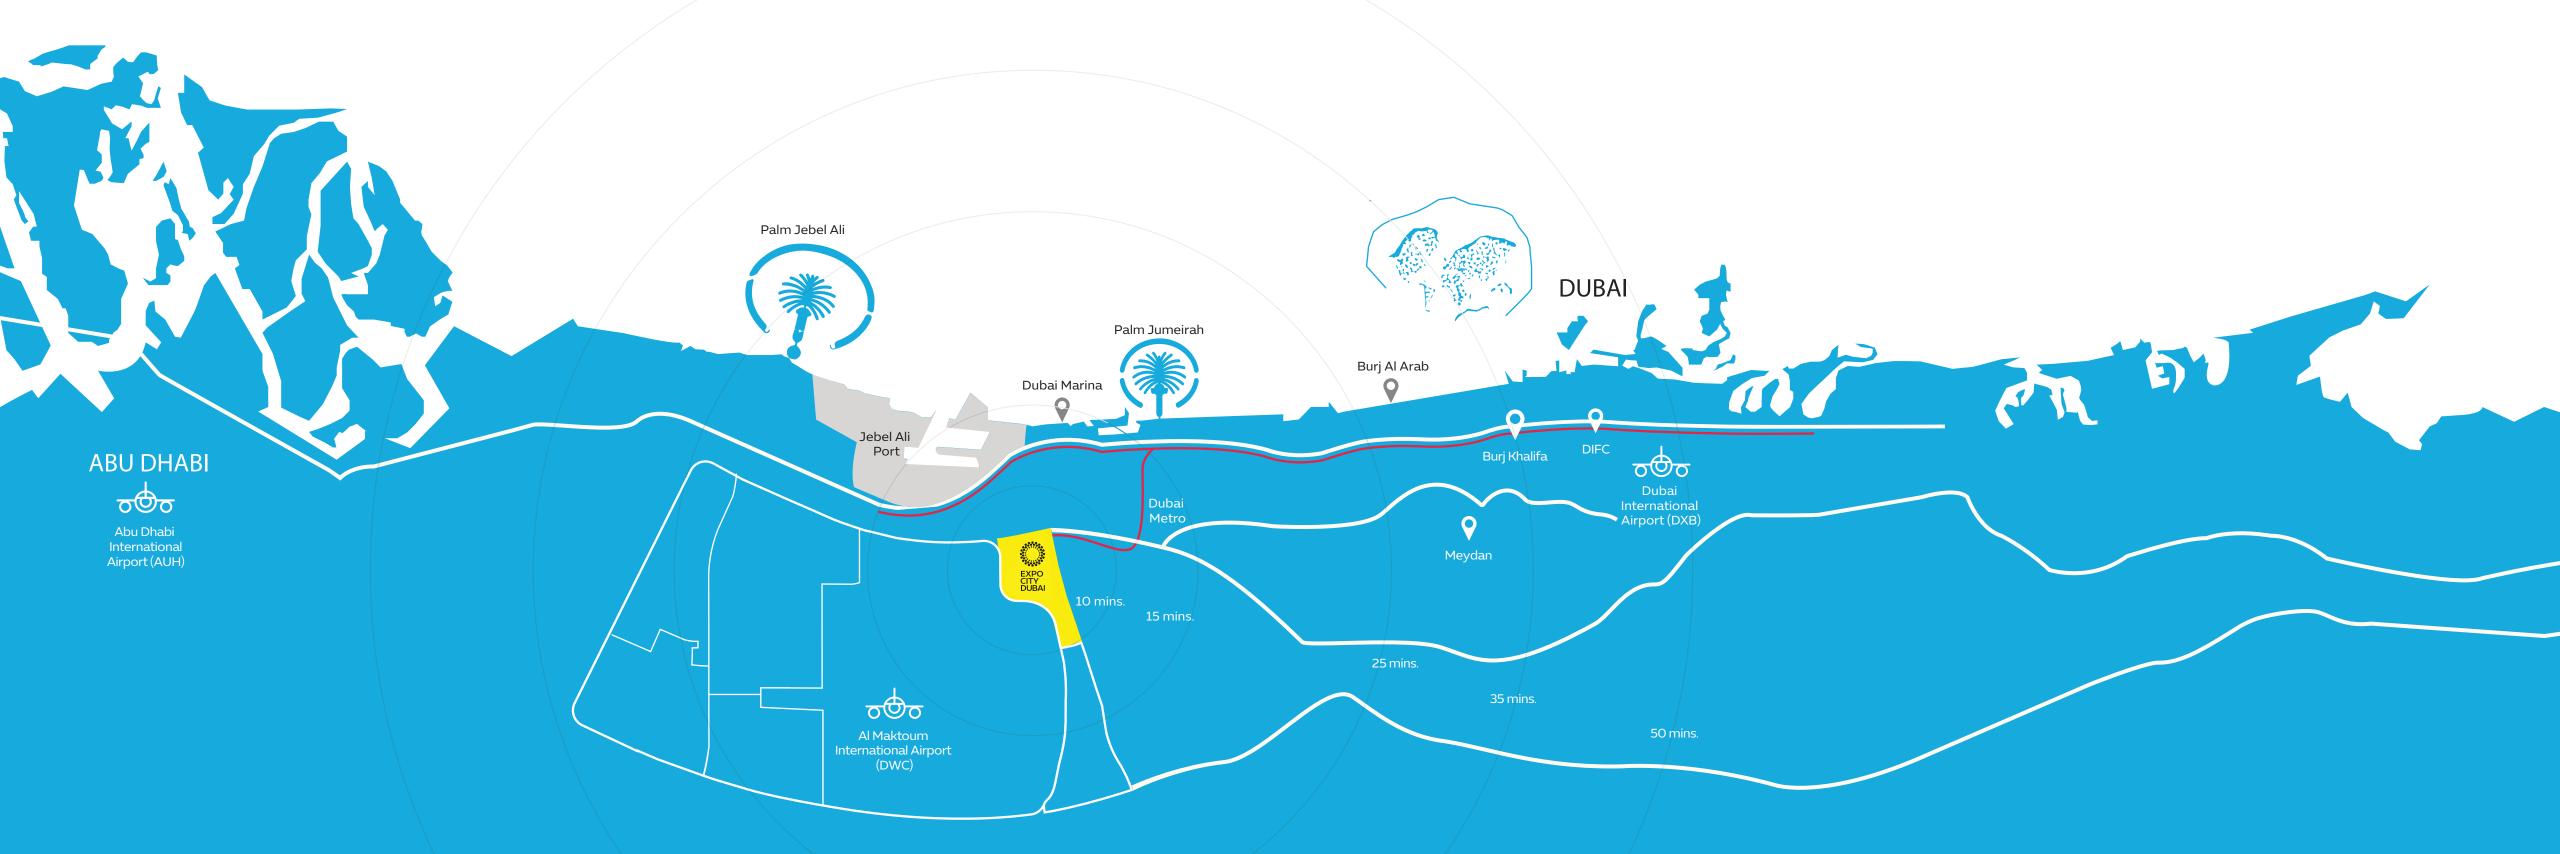

## Perfectly integrated

Nestled in the centre of Expo City Dubai, living at Sky Residences 3 means being part of a 15-minute urban community and having seamless connectivity.

Easy accessibility via four prominent
highways: Sheikh Mohammed bin Zayed
Road, Sheikh Zayed Road, Emirates
Road, and Al Khail Road ensure effortless
connections to Dubai, Abu Dhabi and the
northern emirates.

Proximity to global air hubs: Strategically positioned, just 20 minutes away from Al Maktoum International Airport and within an hour's drive from Dubai International and Abu Dhabi International Airports, ensuring global connectivity at your doorstep.

Direct access to Dubai Metro: A dedicated metro stop, guaranteeing uninterrupted travel to Dubai Marina Connections to the rest of the city enhance your urban mobility experience.

Prime location: A 16-minute drive from Dubai Marina and only 30 minutes away from the vibrant heart of Downtown Dubai.