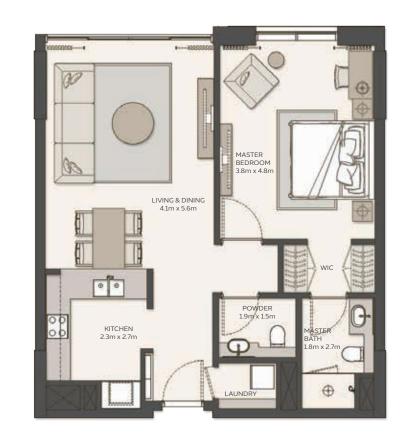

#### 1 BEDROOM

Type 1 - A

| Unit Area    | 78.74 sqm / 847.55 sqft |
|--------------|-------------------------|
| Balcony Area | 0 sqm / 0 sqft          |
| Total Area   | 78.74 sqm / 847.55 sqft |