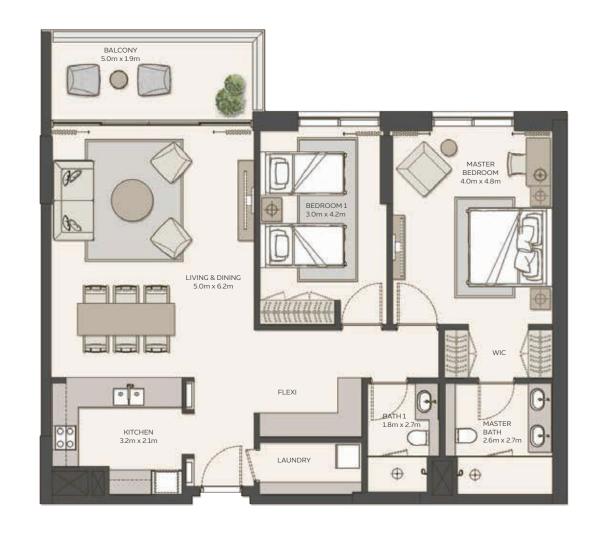

#### 2 BEDROOM

#### Type 1

| Unit Area    | 118.26 sqm / 1272.94 sqft |
|--------------|---------------------------|
| Balcony Area | 10.95 sqm / 117.86 sqft   |
| Total Area   | 129.56 sqm / 1394.57 sqft |