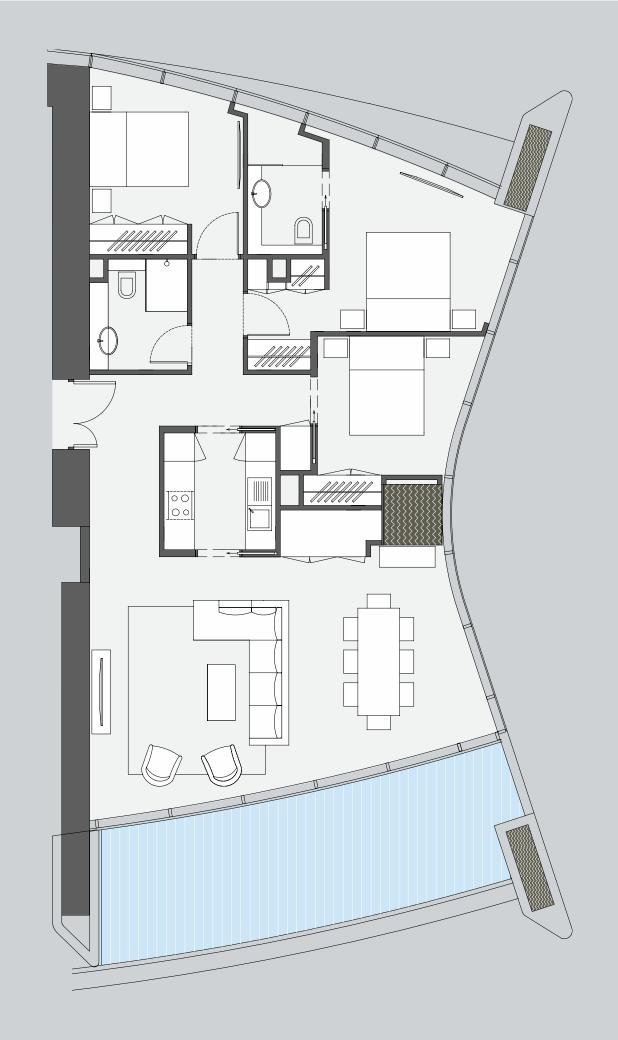

## APARTMENT 603

3 BEDROOM
2 BATHROOM
COVERED AREA
COVERED VERANDA
PARKING
STORE

133.50 m<sup>2</sup> 29.15 m<sup>2</sup>

TOTAL COVERED AREA (Inc. Covered Veranda)

162.65m<sup>2</sup>