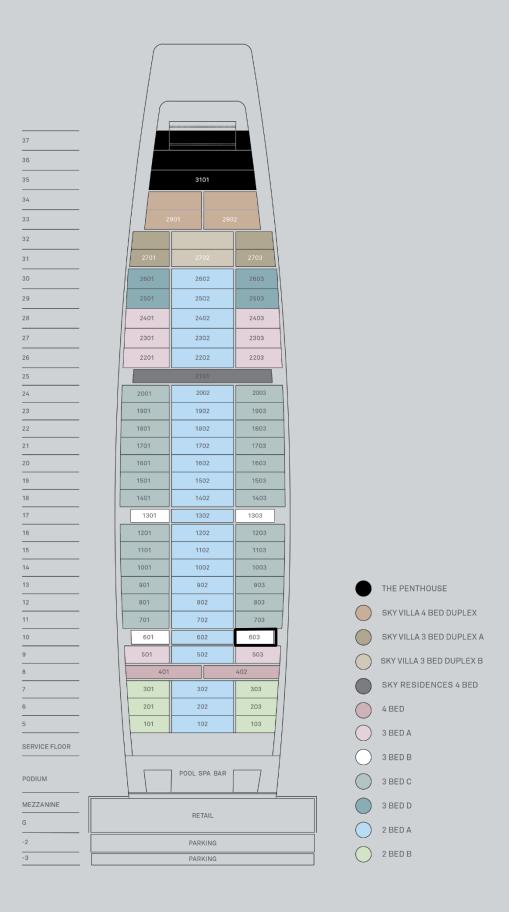

## APARTMENT 603

3 BEDROOM
2 BATHROOM
COVERED AREA
COVERED VERANDA
PARKING
STORE

133.50 m<sup>2</sup> 29.15 m<sup>2</sup>

TOTAL COVERED AREA (Inc. Covered Veranda)

162.65m<sup>2</sup>