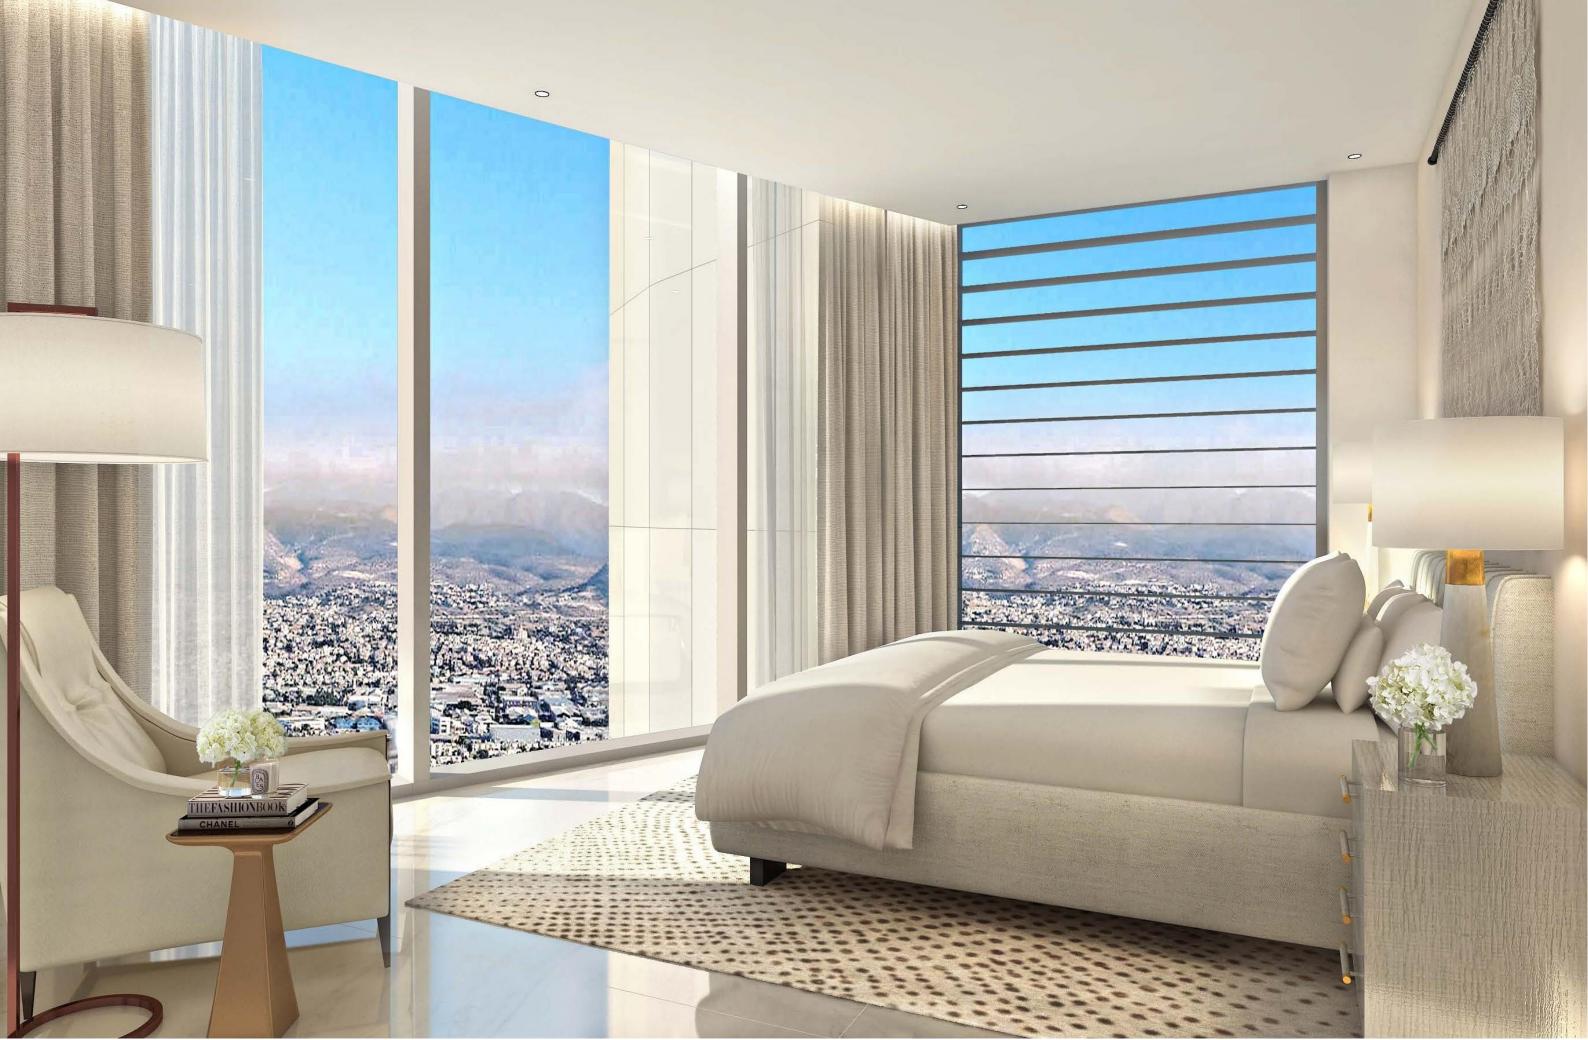

## APARTMENT 603

3 BEDROOM
2 BATHROOM
COVERED AREA
COVERED VERANDA
PARKING
STORE

133.50 m<sup>2</sup> 29.15 m<sup>2</sup>

TOTAL COVERED AREA (Inc. Covered Veranda)

162.65m<sup>2</sup>